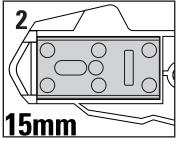

## **ERGONOMIC DESIGN**

Slight curve for comfort and control when cutting

**Roberts® PRO Dual-Depth Carpet Knife** is a must have for carpet installers. Expertly designed, this knife provides tool-free, easily adjustable blade depth options: 20mm or 15mm to accommodate different carpet back thickness. Ideal for use with round- or square-end slotted blades, the Pro Dual-Depth Knife features SWIVEL GRIP, a patent-pending blade spindle that stores most brands of 10-packs and up to 20 single blades. The moulded comfort grip and ergonomic design increase leverage and pulling power.