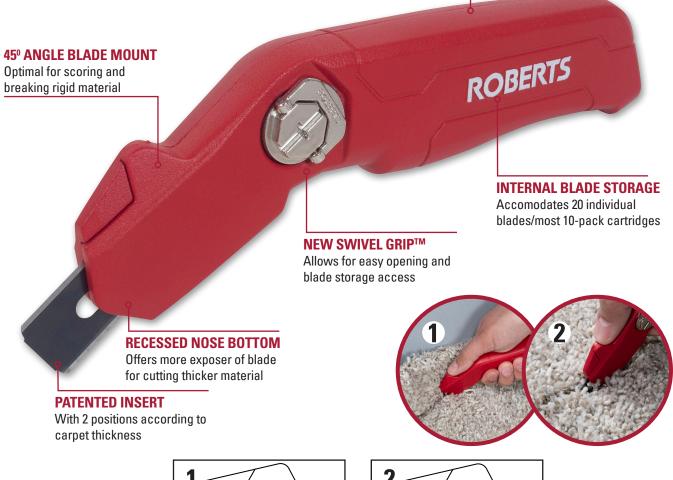

## **ERGONOMIC DESIGN**

Slight curve for comfort and control when cutting

**Roberts® PRO Dual-Depth Carpet Knife** is a must have for carpet installers. Expertly designed, this knife provides tool-free, easily adjustable blade depth options: 20mm or 15mm to accommodate different carpet back thickness. Ideal for use with round- or square-end slotted blades, the Pro Dual-Depth Knife features SWIVEL GRIP, a patent-pending blade spindle that stores most brands of 10-packs and up to 20 single blades. The moulded comfort grip and ergonomic design increase leverage and pulling power.