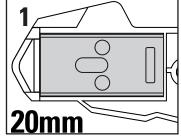

## **ERGONOMIC DESIGN**

Slight curve for comfort and control when cutting

**Roberts® PRO Dual-Depth Carpet Knife** is a must have for carpet installers. Expertly designed, this knife provides tool-free, easily adjustable blade depth options: 20mm or 15mm to accommodate different carpet back thickness. Ideal for use with round- or square-end slotted blades, the Pro Dual-Depth Knife features SWIVEL GRIP, a patent-pending blade spindle that stores most brands of 10-packs and up to 20 single blades. The moulded comfort grip and ergonomic design increase leverage and pulling power.